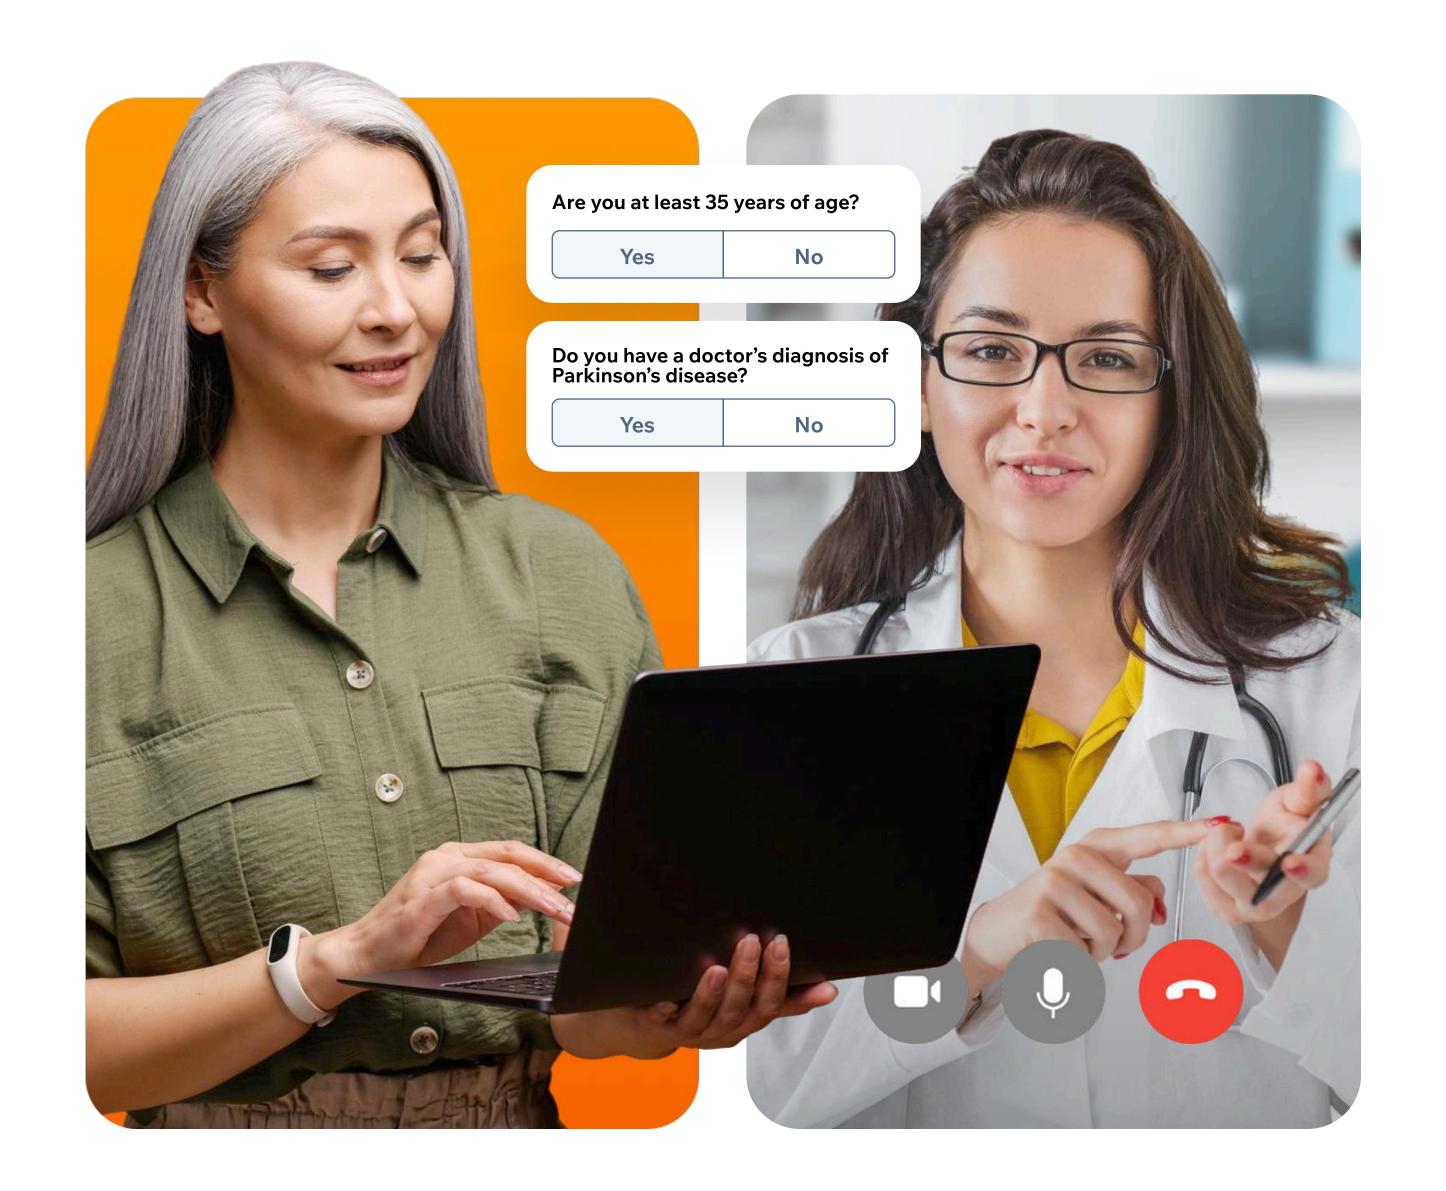

# Only Pre-Qualified Patients, Ready for Sites

All patient submissions undergo expert review by a medical professional, ensuring your sites receive only the most qualified and clinically appropriate referrals